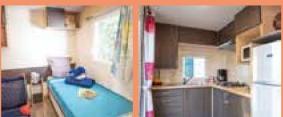

## LARGE COTTAGE **GLENANS COMFORT**

⁻he +

The + comfortable and very fluid between parts.

All our rentals include: 1 heating in all rooms • SLEEPING: roller shutters in all rooms, 1 blanket/bed, 1 pillow/person • SANITARY: bathroom with washbasin, shower cubicle and WC. • COMMON ROOM: flat screen TV, fitted kitchen area with sink, hot water, 4-burner gas hob, fridge-freezer, microwave and crockery, sofa lounge, • OUTSIDE: terrace with garden furniture, parasol in summer, 2 sunbeds, dining area for 1 vehicle •All our rentals are shade and sun.