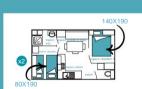

## LARGE COTTAGE **MALDIVES COMFORT**

**FLORES COTTAGE** 

24 m2 - 2 +2 (including

OC) - 2 ° ≦=°

31m \_2 - 4 (including

32 m2 - 4 (including

O(C) - 2 ° ≦= °

The + Ideal for a couple with 2 children.

• All our rentals are for 4 or 6 people including babies. • Any additional person not included in the rental: 30 ÿ/night. • Deposit of 30% of the amount of the stay.

- Television in all rentals. Cottages and mobile homes -7 years not accessible to the
- Tourist tax in addition: 0.66 ÿ /day/ pers.over 18 years old Plans given for information only, which may vary depending on