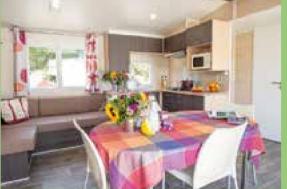

## LARGE COTTAGE **MALDIVES COMFORT**

**FLORES COTTAGE** 

24 m2 - 2 +2 (including

OC) - 2 ° ≦=°

31m \_2 - 4 (including

32 m2 - 4 (including

O(C) - 2 ° ≦= °

The + Ideal for a couple with 2 children.

⁻he +

The + comfortable and very fluid between parts.

All our rentals include: 1 heating in all rooms • SLEEPING: roller shutters in all rooms, 1 blanket/bed, 1 pillow/person • SANITARY: bathroom with washbasin, shower cubicle and WC. • COMMON ROOM: flat screen TV, fitted kitchen area with sink, hot water, 4-burner gas hob, fridge-freezer, microwave and crockery, sofa lounge, • OUTSIDE: terrace with garden furniture, parasol in summer, 2 sunbeds, dining area for 1 vehicle •All our rentals are shade and sun.