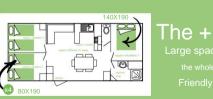

## LARGE COTTAGE **MALDIVES COMFORT**

**FLORES COTTAGE** 

24 m2 - 2 +2 (including

OC) - 2 ° ≦=°

31m \_2 - 4 (including

32 m2 - 4 (including

O(C) - 2 ° ≦= °

The + Ideal for a couple with 2 children.

⁻he +

The + comfortable and very fluid between parts.

All our rentals include: 1 heating in all rooms • SLEEPING: roller shutters in all rooms, 1 blanket/bed, 1 pillow/person • SANITARY: bathroom with washbasin, shower cubicle and WC. • COMMON ROOM: flat screen TV, fitted kitchen area with sink, hot water, 4-burner gas hob, fridge-freezer, microwave and crockery, sofa lounge, • OUTSIDE: terrace with garden furniture, parasol in summer, 2 sunbeds, dining area for 1 vehicle •All our rentals are shade and sun.