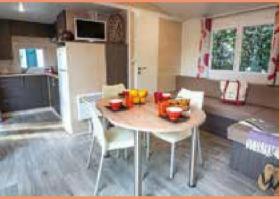

## LARGE COTTAGE **GLENANS COMFORT**

## LARGE COTTAGE **MALDIVES COMFORT**

**FLORES COTTAGE** 

24 m2 - 2 +2 (including

OC) - 2 ° ≦=°

31m \_2 - 4 (including

32 m2 - 4 (including

O(C) - 2 ° ≦= °

The + Ideal for a couple with 2 children.

⁻he +

The + comfortable and very fluid between parts.

All our rentals include: 1 heating in all rooms • SLEEPING: roller shutters in all rooms, 1 blanket/bed, 1 pillow/person • SANITARY: bathroom with washbasin, shower cubicle and WC. • COMMON ROOM: flat screen TV, fitted kitchen area with sink, hot water, 4-burner gas hob, fridge-freezer, microwave and crockery, sofa lounge, • OUTSIDE: terrace with garden furniture, parasol in summer, 2 sunbeds, dining area for 1 vehicle •All our rentals are shade and sun.