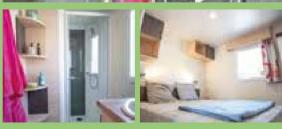

⁻he +

The + comfortable and very fluid between parts.

All our rentals include: 1 heating in all rooms • SLEEPING: roller shutters in all rooms, 1 blanket/bed, 1 pillow/person • SANITARY: bathroom with washbasin, shower cubicle and WC. • COMMON ROOM: flat screen TV, fitted kitchen area with sink, hot water, 4-burner gas hob, fridge-freezer, microwave and crockery, sofa lounge, • OUTSIDE: terrace with garden furniture, parasol in summer, 2 sunbeds, dining area for 1 vehicle •All our rentals are shade and sun.