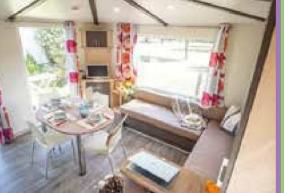

## LARGE COTTAGE **GLENANS COMFORT**

⁻he +

The + comfortable and very fluid between parts.

All our rentals include: 1 heating in all rooms • SLEEPING: roller shutters in all rooms, 1 blanket/bed, 1 pillow/person • SANITARY: bathroom with washbasin, shower cubicle and WC. • COMMON ROOM: flat screen TV, fitted kitchen area with sink, hot water, 4-burner gas hob, fridge-freezer, microwave and crockery, sofa lounge, • OUTSIDE: terrace with garden furniture, parasol in summer, 2 sunbeds, dining area for 1 vehicle •All our rentals are shade and sun.