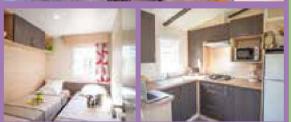

## LARGE COTTAGE **MALDIVES COMFORT**

**FLORES COTTAGE** 

24 m2 - 2 +2 (including

OC) - 2 ° ≦=°

31m \_2 - 4 (including

32 m2 - 4 (including

O(C) - 2 ° ≦= °

The + Ideal for a couple with 2 children.

⁻he +

The + comfortable and very fluid between parts.

All our rentals include: 1 heating in all rooms • SLEEPING: roller shutters in all rooms, 1 blanket/bed, 1 pillow/person • SANITARY: bathroom with washbasin, shower cubicle and WC. • COMMON ROOM: flat screen TV, fitted kitchen area with sink, hot water, 4-burner gas hob, fridge-freezer, microwave and crockery, sofa lounge, • OUTSIDE: terrace with garden furniture, parasol in summer, 2 sunbeds, dining area for 1 vehicle •All our rentals are shade and sun.