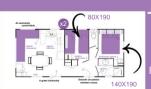

## LARGE COTTAGE **MALDIVES COMFORT**

**FLORES COTTAGE** 

24 m2 - 2 +2 (including

OC) - 2 ° ≦=°

31m \_2 - 4 (including

32 m2 - 4 (including

O(C) - 2 ° ≦= °

The + Ideal for a couple with 2 children.